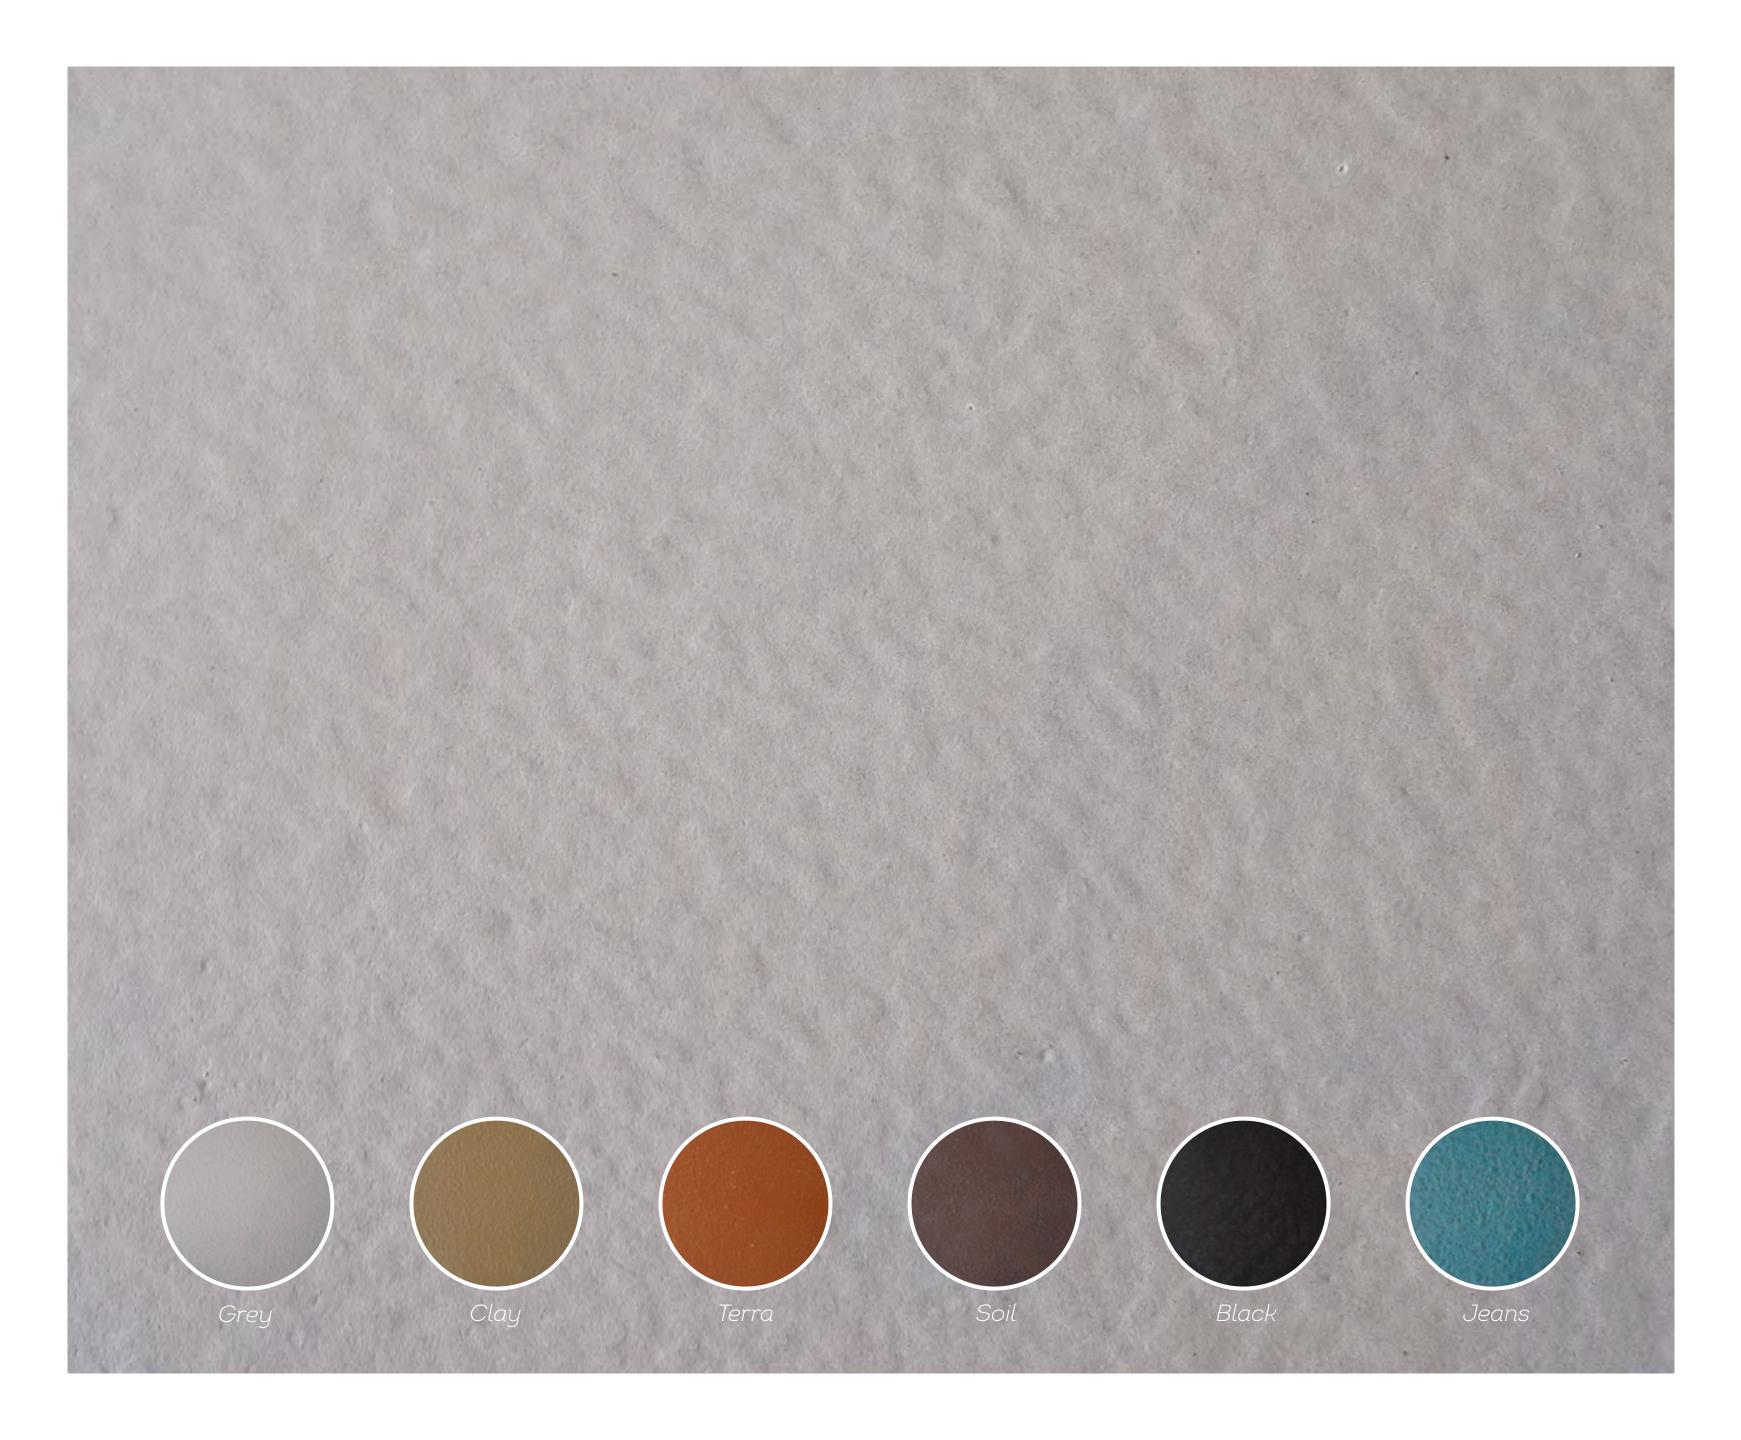

### **Properties:**

Water resistant

Structured Colourable

## Application:

Acoustic

Furniture

Walls and ceilings

Fabric

Non-woven

Foam

3D-printed