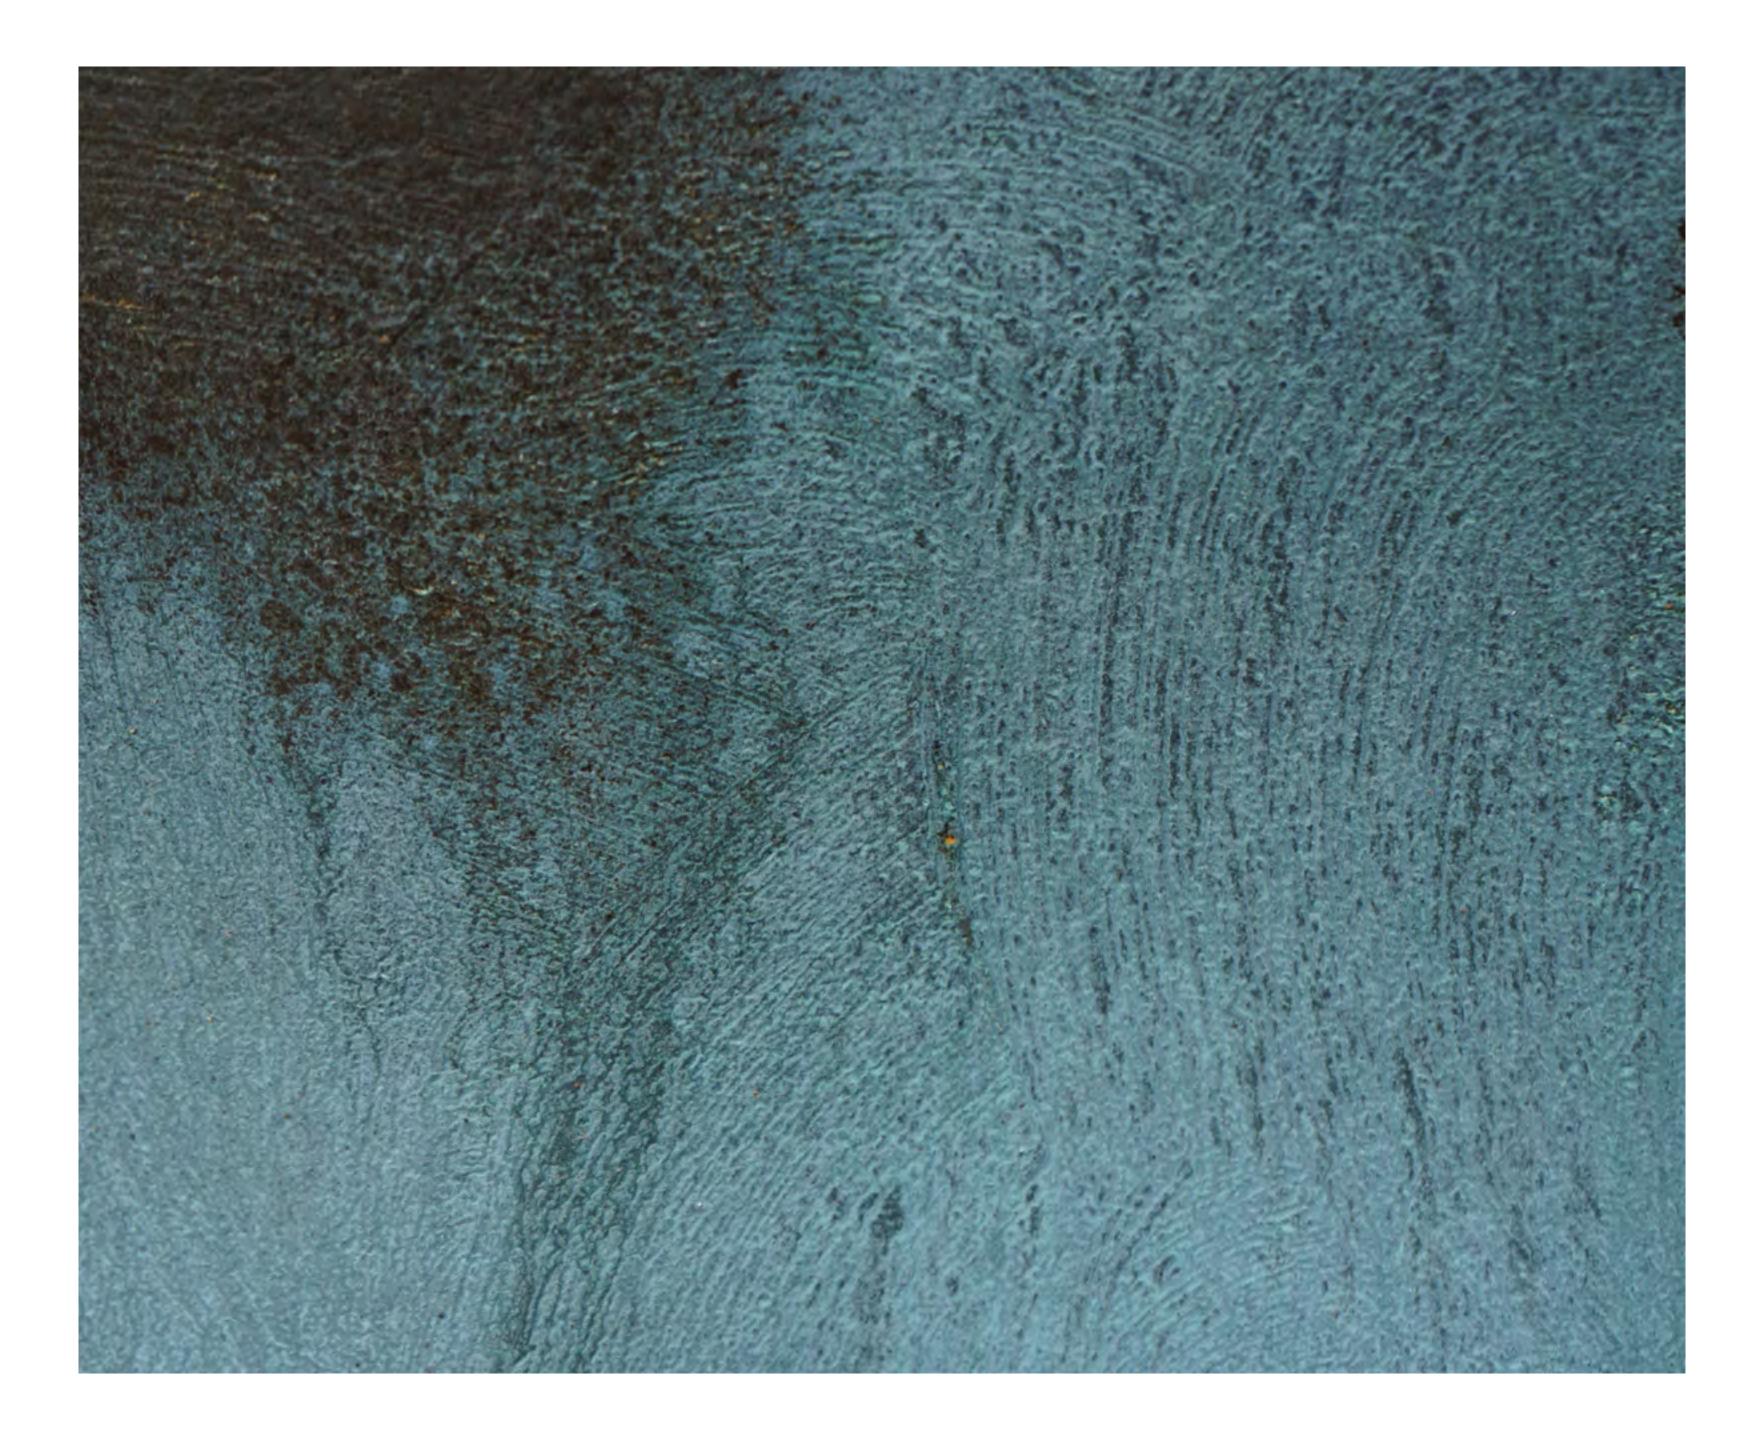

# RealMetal Copper

RealMetal series

#### **Properties:**

Soft or hard

Water resistant

UVresistant

### **Application:**

Acoustic Furniture

Walls and ceilings

Planter

Non-woven

Wood

Foam

3D-printed