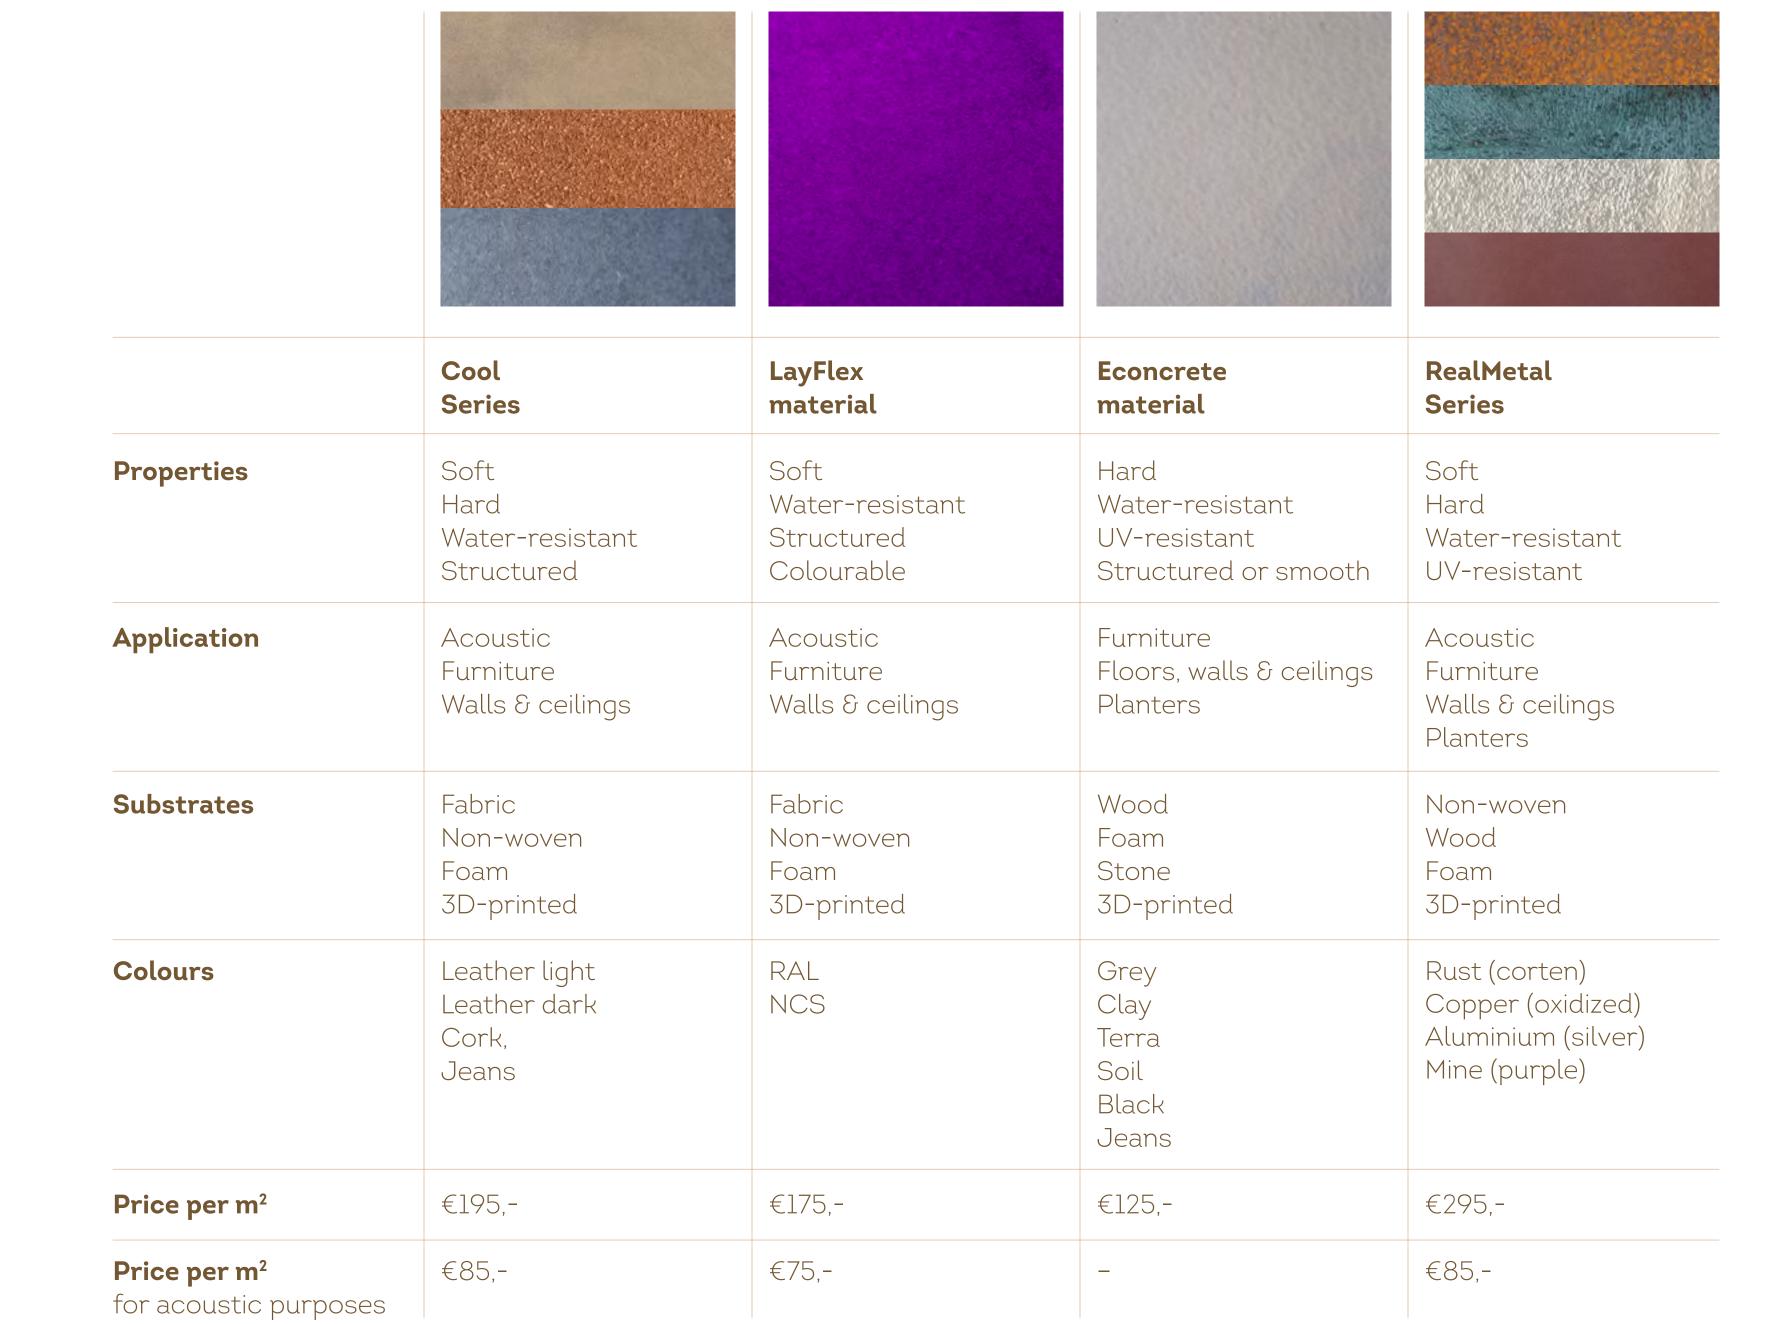

# CoolLeather

Cool series

### **Properties:**

Soft or hard

Water resistant

Structured

### **Application:**

Acoustic

Furniture

Walls and ceilings

Fabric

Non-woven

Foam

3D-printed

# CoolCork

Cool series

## **Application:**

Acoustic

Furniture

Walls and ceilings

Fabric

Non-woven

Foam

3D-printed

# CoolJeans

Cool series

### **Properties:**

Water resistant

Structured Colourable

## Application:

Acoustic

Furniture

Walls and ceilings

Fabric

Non-woven

Foam

3D-printed

# **Econcrete**

Cooloo

### **Properties:**

Hard

Water resistant

UVresistant

Structured or smooth

### **Application:**

Furniture

Floors, walls and ceiling

Planter

Wood

Foam

Stone

3D-printed

# RealMetal Rust

RealMetal series

#### **Properties:**

Soft or hard

Water resistant

UVresistant

## Application:

Acoustic

Furniture

Walls and ceilings

Planter

Non-woven

Wood

Foam

# RealMetal Copper

RealMetal series

### **Application:**

Acoustic Furniture

Walls and ceilings

Planter

Non-woven

Wood

Foam

3D-printed

# RealMetal Alu

RealMetal series

### **Properties:**

Soft or hard

Water resistant

UVresistant

# Application:

Furniture Acoustic

Walls and ceilings

Planter

Non-woven

Wood

Foam

3D-printed

# RealMetal Mine

RealMetal series

# Pricing

Cooloo materials

Cooloo develops materials with water-based, non-toxic, and sustainable binders and aims for the highest possible bio-based content in combination with recycled materials in the transition towards a circular economy.

The recycled materials are sourced from local post-industrial or post-consumer outlets. Leather and Econcrete are based on post-industrial waste materials that would otherwise be burned or used for landfill.