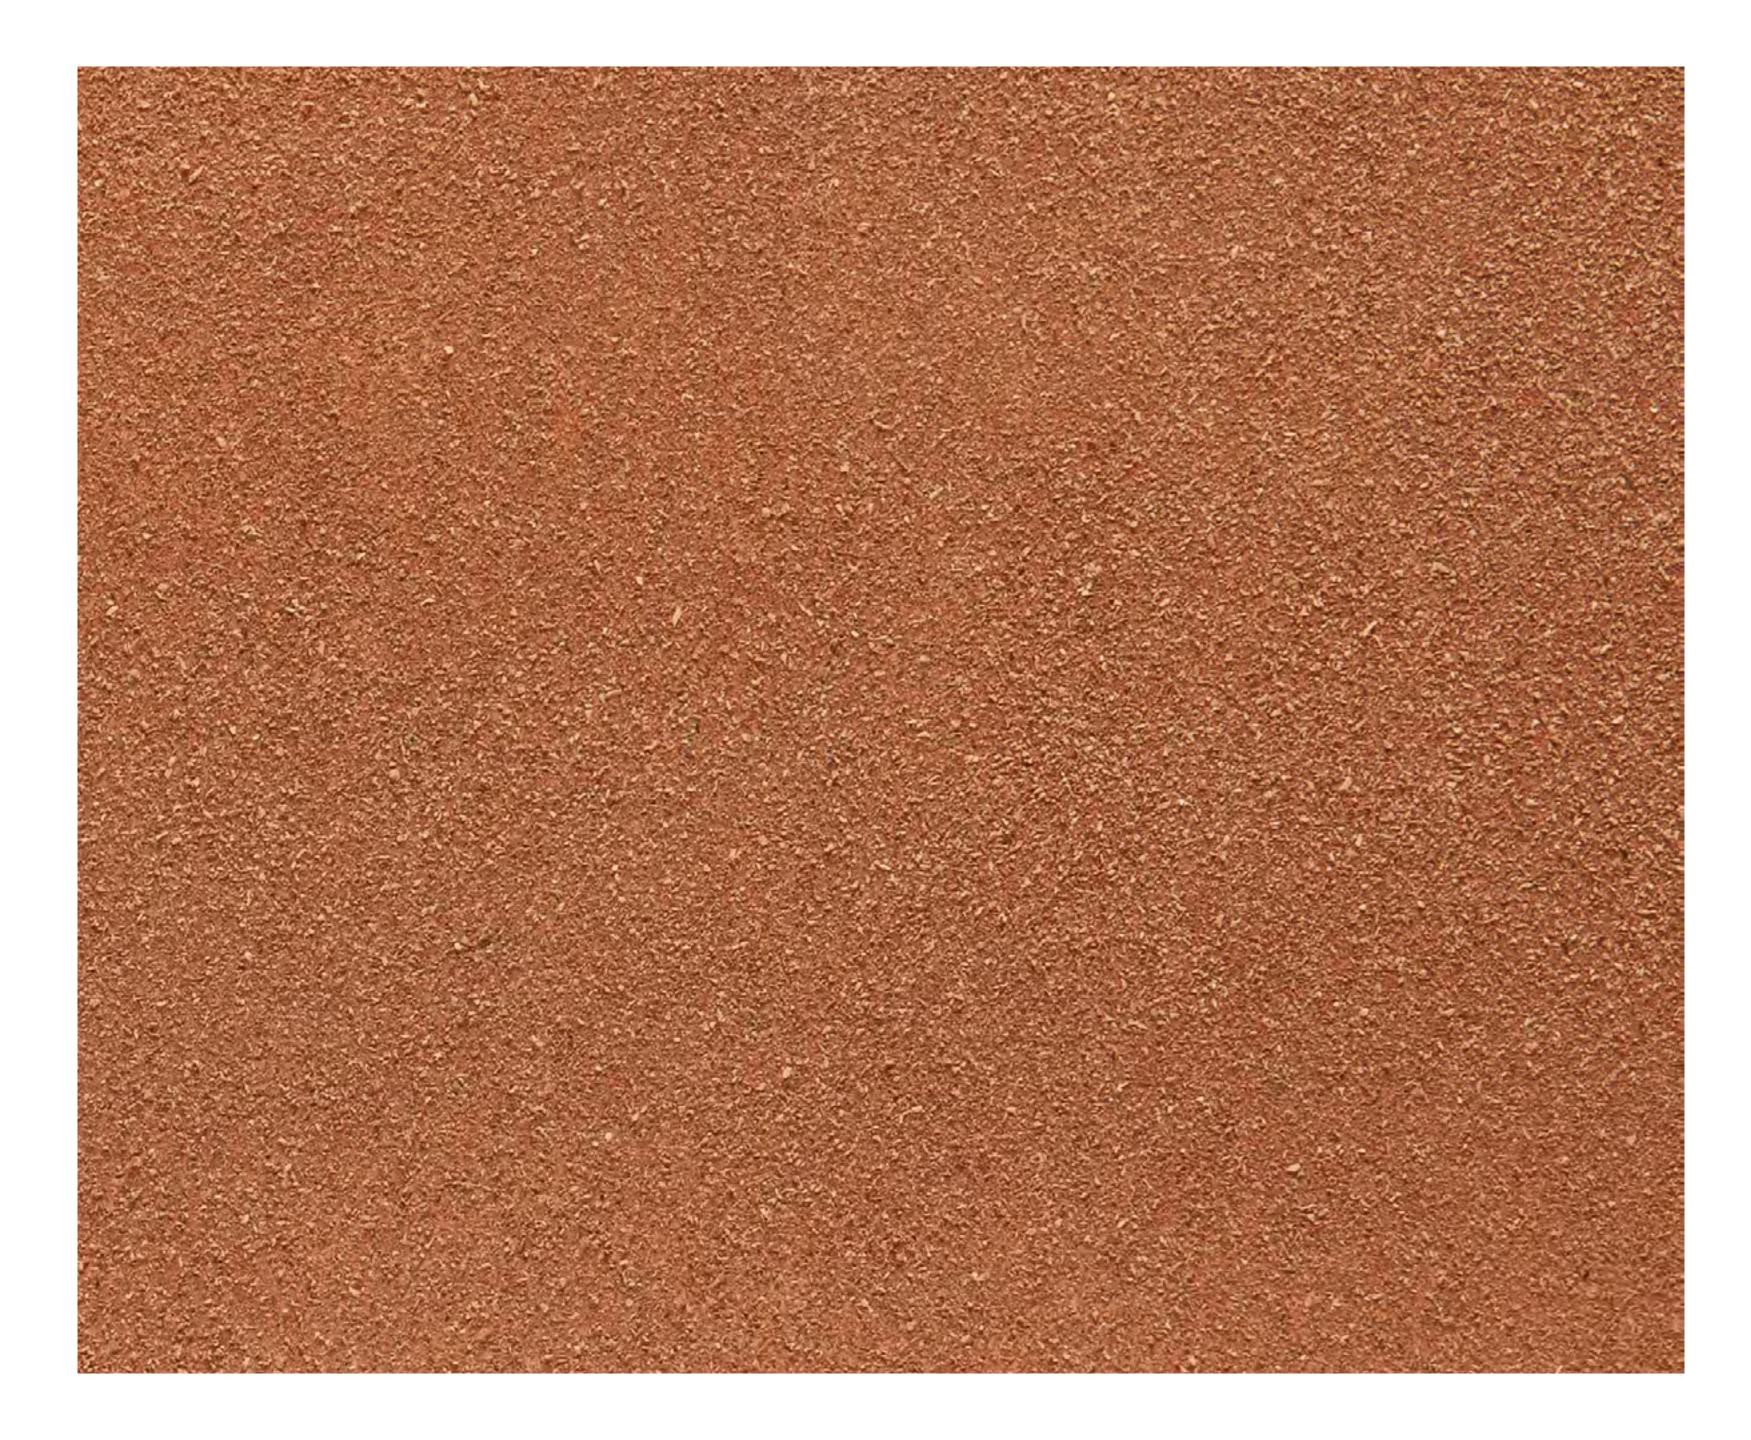

# RealMetal Rust

RealMetal series

#### **Properties:**

Soft or hard

Water resistant

UVresistant

## Application:

Acoustic

Furniture

Walls and ceilings

Planter

Non-woven

Wood

Foam

3D-printed